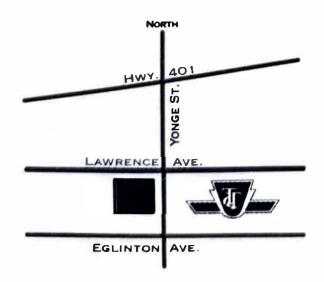

## FOR INFORMATION ON OUR OFFICE AND DIRECTIONS VISIT OUR WEB SITE: WWW.DRHAAS.CA

LOCATED AT THE SOUTH - WEST CORNER OF YONGE & LAWRENCE

DR. MANOR HAAS
DR. RILEY LEWIS
DR. DANI MEYERSON
CERTIFIED ENDODONTISTS

ENDODONTICS • MICROSURGERY • CONE BEAM DIGNOSTIC IMAGING 3044 YONGE ST. (AT LAWRENCE)

TORONTO, ON M4N 2K4

TEL: 416.787.5021 FAX: 416.787.2981

PARKING AVAILABLE ON:
YONGE STREET (METERED)
LAWRENCE AVENUE (FREE)
SIDE STREETS (FREE)
EASY TTC/SUBWAY ACCESS